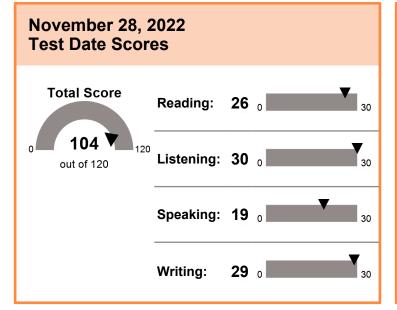

Date of Birth: July 10, 1986 Test Date: November 28, 2022

Sharifinik, Zahra No 3, Ferdows Avenue, Pardis 4 Tehran, Iran, Islamic Republic of

Inst. Code

Dept. Code

Country of Birth: Iran, Islamic Republic of

# Sharifinik, Zahra

Date of Birth: July 10, 1986

Appointment Number: 3376 7112 2780 6422 Test Date: November 28, 2022