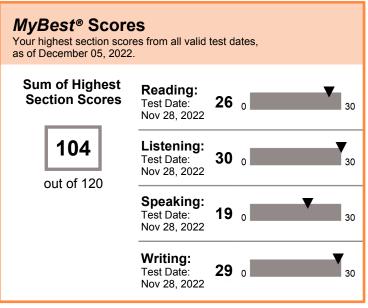

### THIS IS A PDF SCORE REPORT, DOWNLOADED AND PRINTED BY THE TEST TAKER.

A total score is not reported when one or more sections have not been administered. Expired scores are not included in **MyBest**® calculations.